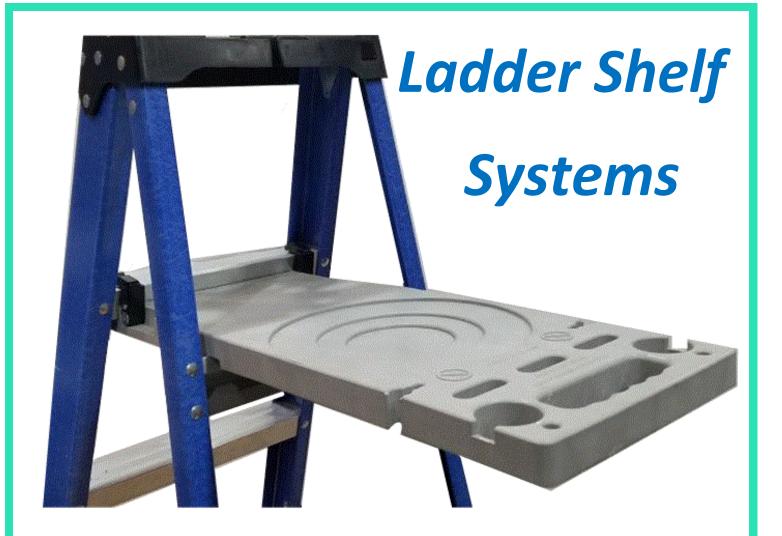

## **Product Description**

- Professional grade shelf for use by a variety of professional trades, including not limited to, painters, electricians, plumbers, framers, construction workers, carpenters, sheet metal workers, HVAC technicians, and anyone who uses A-frame ladders
- User friendly shelf with adjustable safety locks, that easily attaches to most single sided A-frame step ladders including brands such as Werner, Louisville, and Keller
- No assembly required

- Improves efficiency and productivity by significantly reducing excessive trips up and down a ladder
- > Tools and materials are readily available and within arms reach
- > Heavy duty, durable, multifunctional, time saving

## **Product Specifications**

Brand Name Ladder Shelf Systems

Product Type Ladder Accessory

■ Item Weight 5.4 LBS

Product Dimensions
28 x 2 1/2 x 11 inches

Shelf Color Natural / White

Safety Locks Adjustable